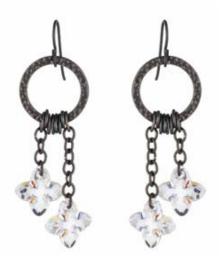

## Swarovski crystals

| Product Group            | Article No. | Amount | Size | Color        | Color Code |
|--------------------------|-------------|--------|------|--------------|------------|
| Celine Cousteau Pendants | 6868        | 4 pcs  | 14mm | Crystal AB Z | 001 AB     |

### Supplies:

2 Large Hammertone Rings TierraCast® 94-3087-13 or similar ring

2 Niobium Ear Wires

22 small oval jump rings

16 med oval jump rings

#### Instructions

- Step 1: Using one 14mm 6868 Crystal AB pendant add on one small jump ring. Then add 3 more small and 1 med at the end.
- Step 2: Using one 14mm 6868 Crystal AB pendant add on one small jump ring. Then add 6 more small and 1 med at the end.
- Step 3: Taking one large hammered ring add component made in Step 1. Then add on 6 more med jump rings singly onto the ring and then add the component made in Step 2.
- Step 4: Taking the large hammered ring component hold it upright and have the drops hanging down. Now add on one ear wire.
- Step 5: Repeat to make second earring.