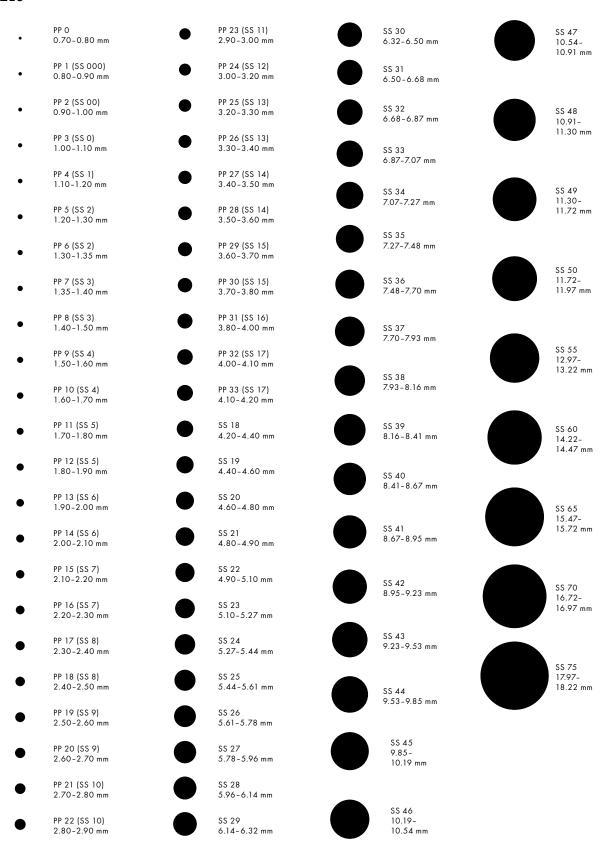

#### **SIZES**

Various measurement abbreviations are used to classify the jewelry stones.

Metric figures in millimeters for crystal components and geometric forms.