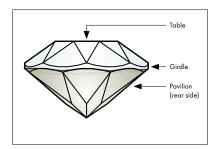

|
| Cupchains & Findings | These products are metal chains and findings that can incorporate either Round or Fancy Stones into any creative design. They can be divided into seven sub-categories: Single Stone Settings, Cupchains and Brass Components, Multi Stone Settings, Channels, Rondelles, and Linked Findings. Each of these categories is available in a wide variety of shapes, sizes, colors, and platings.                                                                                                                                                                                    |

### **CRYSTAL SPECIFICATIONS**







Front view

Side view

Rear view (Pavilion)

#### **FOILING**

Foiling is the process of mirror coating the reverse side of the crystals.



#### Silver Foiling (A)

A silver mirror finish for XIRIUS and XILION Hotfix articles only.



#### Platinum\* Pro Foiling (F)

A silver mirror finish that is coated with a platinum colored protective layer of highest quality. The Platinum Pro Foiling is not only resistant to environmental damage from chlorine, salt water, and perfume - it can also withstand processes such as soldering and electroplating, giving it unprecedented durability (e.g. art. 4120).



#### Aluminum Foiling (M)

An aluminum mirror finish is applied using a vacuum coating process (e.g. art. 2855 Flat Back HF).



#### Protective Layer (P) for Beads and Pendants

Protective